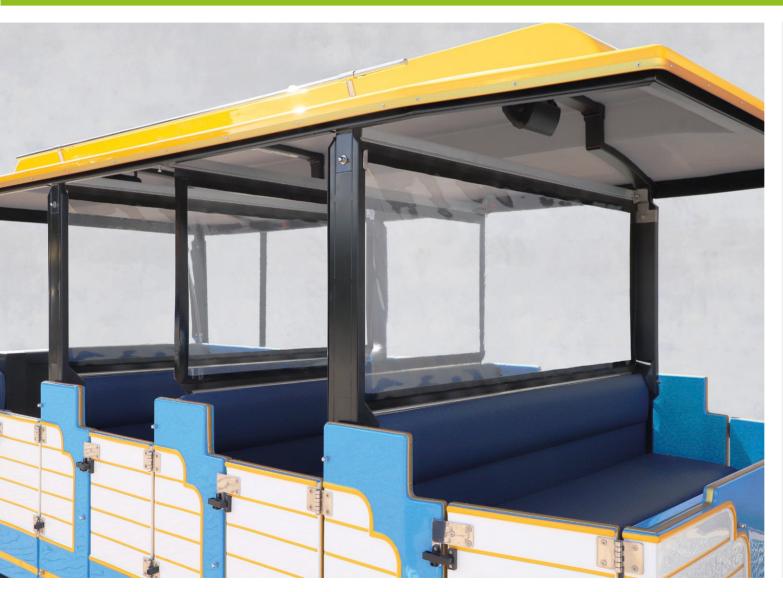

### CRYSTAL PVC CANVAS

- Effective breath barrier.
- All rows of seats in the coach can be used.
- Quick and easy assembly, no additional hole needed.
- Resistant and durable materials: PVC Crystal canvas, aluminum structure, stainless steel fixing accessories.
- Easy to mantain and to sanitize.

| COACHES                  | BARRIERS<br>Q.ty |
|--------------------------|------------------|
| A91/A94                  | 4                |
| A91/A94 with PRM* access | 3                |
| A98                      | 6                |
| A98 with PRM* access     | 5                |

<sup>\*</sup> Passenger with reduced mobility