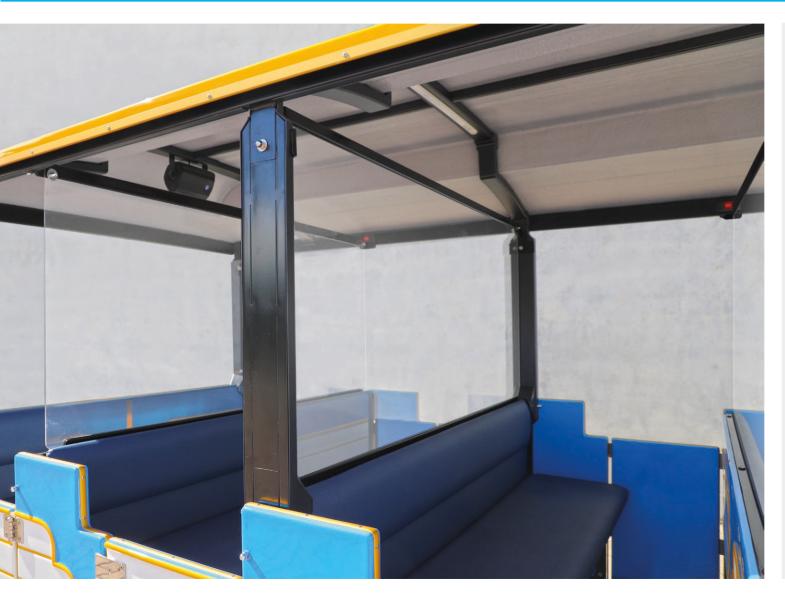

### **POLYCARBONATE**

- Effective breath barrier.
- All rows of seats in the coach can be used.
- Quick and easy assembly, no additional hole needed.
- Resistant and durable materials: UV stabilized transparent polycarbonate sheets, aluminum structure, stainless steel fixing accessories.
- Easy to mantain and to clean.
- Minimal and non-invasive design.

| COACHES                  | BARRIERS<br>Q.TY |
|--------------------------|------------------|
| A91/A94                  | 4                |
| A91/A94 with PRM* access | 3                |
| A98                      | 6                |
| A98 with PRM* access     | 5                |

<sup>\*</sup> Passenger with reduced mobility